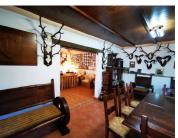

The residential area has several buildings and outbuildings, all of them with heating and air conditioning. Main building: Used as the owners' habitual residence. It has an interior terrace and an exterior terrace of 15 m<sup>2</sup> each, a living-dining room with a kitchen, two bedrooms and a bathroom.

Building extension: Possibility of connecting with the main building through the bathroom. Over two levels, there is an entrance hall, two double bedrooms of 20m<sup>2</sup> each and two living rooms of 40m<sup>2</sup> each.