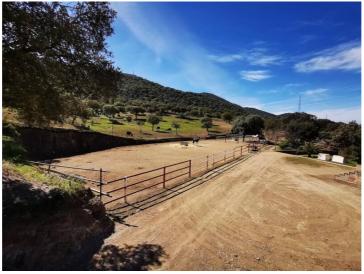

Córdoba is connected to Madrid by the AVE (1h 40min), Seville (40min) and Barcelona (4h 40min).

The property enjoys 188 hectares, mostly oak forest with isolated areas of cork oak and some pine. Jara predominates, nowadays less abundant given the continuous cleaning of the scrubland during the last 12 years. 85% of the land is fenced for equestrian uses.

The livestock infrastructure is made up of several buildings such as farrowing pens, stables, warehouses, riding stables, different corrals, warehouses, etc.

6 sovrum

1.880.000m<sup>2</sup> Tomtstorlek

11 badrum