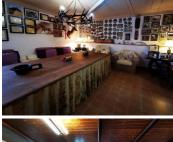

The residential area has several buildings and outbuildings, all of them with heating and air conditioning. Main building: Used as the owners' habitual residence. It has an interior terrace and an exterior terrace of 15 m<sup>2</sup> each, a living-dining room with a kitchen, two bedrooms and a bathroom.

Building extension: Possibility of connecting with the main building through the bathroom. Over two levels, there is an entrance hall, two double bedrooms of 20m<sup>2</sup> each and two living rooms of 40m<sup>2</sup> each.