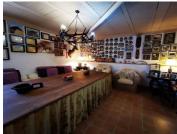

The residential area has several buildings and outbuildings, all of them with heating and air conditioning. Main building: Used as the owners' habitual residence. It has an interior terrace and an exterior terrace of 15 m<sup>2</sup> each, a living-dining room with a kitchen, two bedrooms and a bathroom.

Building extension: Possibility of connecting with the main building through the bathroom. Over two levels, there is an entrance hall, two double bedrooms of 20m<sup>2</sup> each and two living rooms of 40m<sup>2</sup> each.