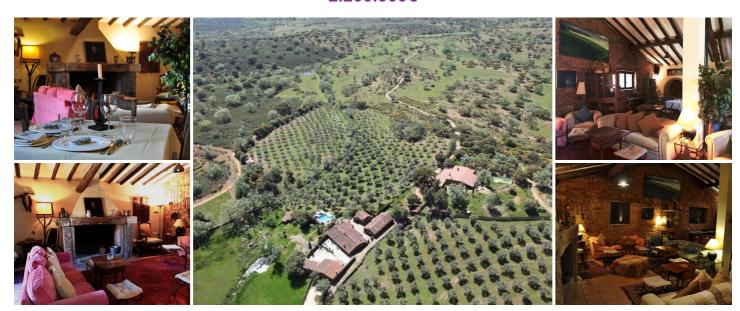

## HOTEL

The main buildings have been completely restored as a rural hotel with capacity for 25 people, preserving all of the original stone walls, dating from the late 18th century. The main rehabilitation, in a rustic style and with quality materials (wooden Climalit windows, stone floors, etc.), was carried out by the current owners in 2005 and later improvements have been made.

In total there are 6 independent apartments, 500 m<sup>2</sup> built, with fireplaces in all bedrooms, as well as heating, hot water and full bathroom.

There is also, the old stone oven that is today the hotel reception, the swimming pool (renovated in 2015) with sun loungers and gardens, as well as several attached warehouses and parking.

It has a restaurant with capacity for about 40 people, in addition to the main living room with a large antique stone fireplace, the hotel's large kitchen, terraces, toilet and annex warehouse, all built with top quality rustic materials (hand baked clay, wooden beams, chestnut, stone, granite countertops, etc.).

## OWNER ACCOMODATION

The complex also has an independent main house, newly built on the stone walls of an old shed, built with top quality materials and rustic style (different hand-baked clay for floors, era bricks in chimneys and arches, wooden beams wood, slate, polished granite in kitchen, etc.). The house, located in a 3,000 m² garden totally independent from the hotel, with a swimming pool and two greenhouses, consists of 250 m² (3 bedrooms, 3 bathrooms, 1 Turkish bath,