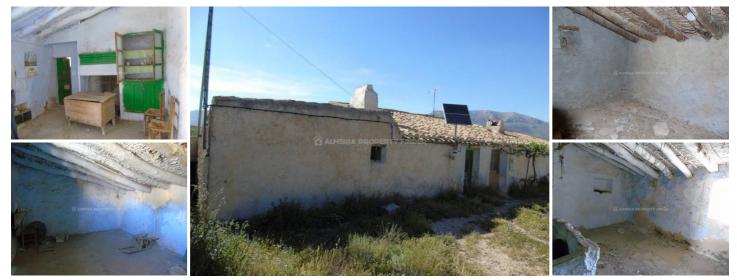

## 2 sovrum Lantställe till salu i Chirivel, Almería

28.750€

Cortijo Anita - A country house in the Chirivel area. (For Renovation)

Semi-detached single storey country house for complete renovation, set in a tranquil rural area with beautiful views, less than 10 minutes drive from the charming small town of Chirivel which offers all amenities for daily living.

The front door opens into a room with traditional fireplace which would make an ideal lounge, and to the left a door leads through to a good sized room which could be converted to a kitchen. Steps from the lounge lead down to a room with a door leading through to two further rooms previously used to house animals. These rooms could become two bedrooms and a bathroom.

The adjoining property is also for sale - see APF 4218 Cortijo Pablillo. If bought together, this property could make an guest annexe for the adjoining property, ideal for extended family, visiting guests, or as a rental income.