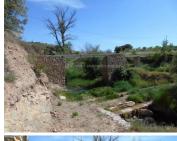

The house is set centrally in land of around 40.000m2 with a stream which usually runs all year. Below the house, the land is planted with almonds and olives, and across the stream there are four terraces also planted with almond & olive trees. The surrounding hillsides are planted with Spanish oak trees.