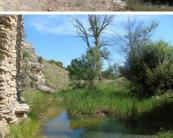

The house is set centrally in land of around 40.000m2 with a stream which usually runs all year. Below the house, the land is planted with almonds and olives, and across the stream there are four terraces also planted with almond & olive trees. The surrounding hillsides are planted with Spanish oak trees.