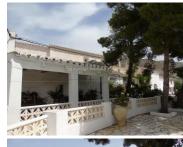

With a build size of around 220m2, the property is set in a fenced area of the land with double gates which open into a driveway shared by the neighbouring property - there is ample space for parking and turning vehicles. A marble paved patio to the front of the property is shaded by mature pine trees.