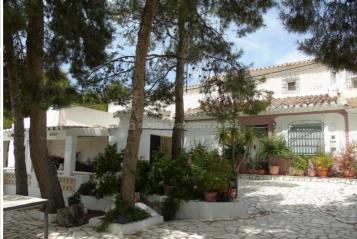

With a build size of around 220m2, the property is set in a fenced area of the land with double gates which open into a driveway shared by the neighbouring property - there is ample space for parking and turning vehicles. A marble paved patio to the front of the property is shaded by mature pine trees.