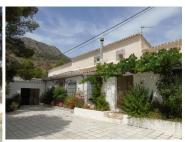

With a build size of around 220m2, the property is set in a fenced area of the land with double gates which open into a driveway shared by the neighbouring property - there is ample space for parking and turning vehicles. A marble paved patio to the front of the property is shaded by mature pine trees.