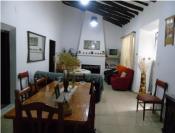

From the marble patio, the front door opens into a lounge / dining room with large feature fireplace and high beamed ceilings. Double wooden doors lead into a large interior bedroom which remains very cool in the summer months. Another door leads into a double bedroom with a built in cupboard. From the lounge / dining room steps lead down to a hallway with a shower room with large walk-in shower, WC, bidet and basin.