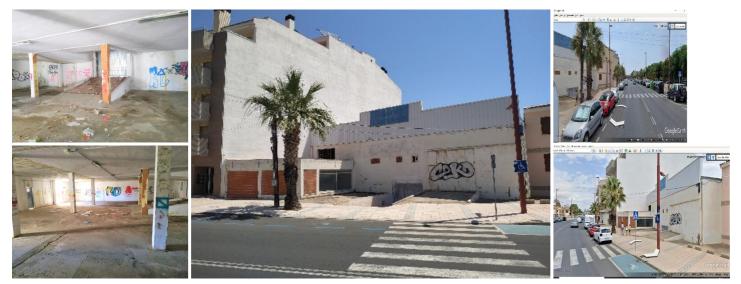

## Kommersiella fastigheter till salu i Peñiscola, Castellón 695.000€

695.000 € PEÑISCOLA, Crta. Estacion 46, downtown area, a few meters from the Plaza Constitución. PLOT/ SHIP FOR SALE on a plot of 1051 m2, and 349 built. Maximum buildability: 4,055 m2c Estimated 32 homes. It has three entrances of three meters and fifty centimeters, two on the main façade and one on the rear façade. Constructive characteristics: Foundation: concrete foundations. Walls: the enclosure walls are made of ceramic block or concrete. Pillars: metallic. Frames: the armor to support the deck of the nave is made up of a series of metal trusses linked by means of straps; on them rest the fiber cement plates. Cover: based on fiber cement plates. Interior coatings: based on plaster of cement mortar; in the toilets tiled with white tile up to the height of the doors. Exterior cladding: cement and with a slight slope to facilitate drainage in the area of the warehouse. It has an area of 309 m2 -three hundred and nine square meters - of covered area. n its interior there are 2 departments for general use of 24 m2 -twenty four m2- and 19.50 m2 -nineteen meters and fifty decimeters respectively, - on the latter there is an accessible attic of the same surface. Next to the first, some toilets of five meters and ten square decimeters are projected, consisting of a sink, toilet and shower.