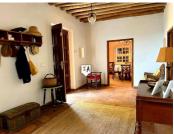

Set right off the road only 30 km from Málaga airport and the coast, we first enter into a square courtyard. The main house is to the left and entering it, we have a big rustic reception room with high ceilings. To the left, there is a diner and next to it is a big rustic Andalusian kitchen. To the right is a downstairs double bedroom. There is a door leading to the old black kitchen pantry, a place where there is a storage oil tank still buried in the ground and this part connects to the back exit and also the undeveloped part of the building. Going upstairs, there is a big bedroom to the left with en-suite bathroom. This part has beamed slopped ceiling. To the left of the stairs, we enter into a lounge with a balcony. This distributes access to three bedrooms and a bathroom. There is another wing of the upstairs that is rough and would make another suite apartment or a few more bedrooms. So at the moment, we have 5 bedrooms and two bathrooms, there is space for a lot more. There is a garage to the left of the courtyard and an independent granny annex to the right of the house and the back right part of the house needs to be developed, too. This is a perfect holding for a spacious residency, boutique hotel or maybe even a restaurant. The land slopes over hillside to the east and west of the property offering the most amazing views you can imagine. Apart from a small patch of olives, the majority of land, almost half is almond grow. The rest is meadows and oaks. The access is good, we have mains water and electricity. Views are spectacular. If you are looking for authentic features, don't give this one a miss.