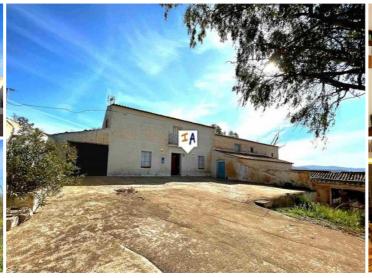

## 6 sovrum Lantställe till salu i Casabermeja, Málaga 700.000€

A one of a kind historic building that used to be a by-the-road restaurant almost a hundred years ago. The property maintains the rustic and authentic Andalusian charm it is hard to find any more. The main part of the property which is habitable and in working order was reformed in the last 20 years. The other half of this main building is structurally sound and needs interior organizing, but there are also numerous outbuildings that wrap around the patio-courtyard that are run down. This beautiful Finca sits on a plot of 20 hectares of land, the majority of it is dry land almonds and mountain.

Set right off the road only 30 km from Málaga airport and the coast, we first enter into a square courtyard. The main house is to the left and entering it, we have a big rustic reception room with high ceilings. To the left, there is a diner and next to it is a big rustic Andalusian kitchen. To the right is a downstairs double bedroom. There is a door leading to the old black kitchen pantry, a place where there is a storage oil tank still buried in the ground and this part connects to the back exit and also the undeveloped part of the building. Going upstairs, there is a big bedroom to the left with en-suite bathroom. This part has beamed slopped ceiling. To the left of the stairs, we enter into a lounge with a balcony. This distributes access to three bedrooms and a bathroom. There is another wing of the upstairs that is rough and would make another suite apartment or a few more bedrooms. So at the moment, we have 5 bedrooms and two bathrooms, there is space for a lot more. There is a garage to the left of the courtyard and an independent granny annex to the right of the house and the back right part of the house needs to be developed, too. This is a perfect holding for a spacious residency, boutique hotel or maybe even a restaurant. The land slopes over hillside to the east and west of the property offering the most amazing views you can imagine. Apart from a small patch of olives, the majority of land, almost half is almond grow. The rest is meadows and oaks. The access is good, we have mains water and electricity. Views are spectacular. If you are looking for authentic features, don't give this one a miss.