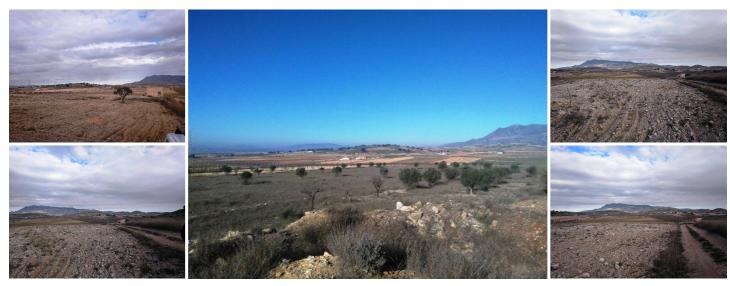

## Landa till salu i Torre del Rico, Alicante 349.999€

Plot of 16 hectares, that is to say 160000 thousand square meters of a piece located in Torre del rico, Jumilla, Murcia. The plot has 10 hectares planted with almond trees (2,450 almonds trees). Planted from January 2017 and the rest in white and with more than 100 olive trees and over 50 more large almonds trees. The plot is a whole piece and only separates the road from the entrance. It is possible to rent with option to purchase. We are specialists in the Costa Blanca and Costa Calida specialising in the Alicante and Murcia Inland regions with a particular emphasis on Elda, Pinoso, Aspe, Elche and surrounding areas. We are an established, well known and trusted company that has built a solid reputation amongst buyers and sellers since we began trading in 2004. We offer a complete service with no hidden charges or surprises, starting with sourcing the property, right through to completion, and an unrivalled after sales service which includes property management, building services, and general help and advice to make your new house a home. With a portfolio of well over 1400 properties for sale, we are confident that we can help, so just let us know your preferred property, budget and location, and we will do the rest.