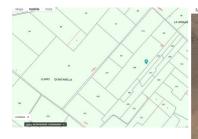

## 19.000€

This plot has a total of 15,429 square meters. It is composed of two plots. The first plot has 12,160 square meters and the second plot has 3,269 square meters. If you have any questions, do not hesitate to contact us to get more information. If you are looking for a plot, you are in the right place.We are specialists in the Costa Blanca and Costa Calida specialising in the Alicante and Murcia Inland regions with a particular emphasis on Elda, Pinoso, Aspe, Elche and surrounding areas. We are an established, well known and trusted company that has built a solid reputation amongst buyers and sellers since we began trading in 2004. We offer a complete service with no hidden charges or surprises, starting with sourcing the property, right through to completion, and an unrivalled after sales service which includes property management, building services, and general help and advice to make your new house a home. With a portfolio of well over 1400 properties for sale, we are confident that we can help, so just let us know your preferred property, budget and location, and we will do the rest.