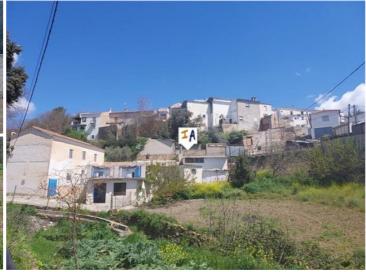

## 4 **спальная комната городская тюрьма продается в** La Pedriza, Jaén 82.000€

This 215m2 built 4 Bedroom Townhouse is situated on the outskirts of the historical city of Alcala la Real in the Jaen province of Andalucia, Spain and comes with a generous 958m2 plot. With plenty of hard standing for off road parking you enter this substantial property with outbuildings for lots of storage, a gated entrance to the large garden area plus a raised sun terrace and a vine covered patio that includes a fully tiled shower room, utility room with more storage and a feature barbecue. Off the patio, a door leads into a good sized fitted kitchen diner with a tiled pantry and an open fireplace. From the kitchen is a lounge and another sitting room that both have direct access out on to the front patio. From the sitting room there is a corridor that leads to the second shower room and to a ground floor double bedroom, there are also stairs taking you to the first floor where you have a further 3 double or twin bedrooms. In need of up dating, yet in a habitable condition, being on the market for 82.000,00 euros, this townhouse is a wonderful opportunity to create a large home with a great sized plot in the warm sunshine of southern Spain. If you would like to know why Alcala la Real is so popular as a city to live and enjoy as well as with visitors from across Spain and abroad, we kindly invite you to view our Virtual Video Tour of the city by using the following search link https://youtu.be/YKNXxFrWgQA