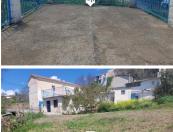

## 4 **спальная комната городская тюрьма продается в** La Pedriza, Jaén 82.000€

This 215m2 built 4 Bedroom Townhouse is situated on the outskirts of the historical city of Alcala la Real in the Jaen province of Andalucia, Spain and comes with a generous 958m2 plot. With plenty of hard standing for off road parking you enter this substantial property with outbuildings for lots of storage, a gated entrance to the large garden area plus a raised sun terrace and a vine covered patio that includes a fully tiled shower room, utility room with more storage and a feature barbecue. Off the patio, a door leads into a good sized fitted kitchen diner with a tiled pantry and an open fireplace. From the kitchen is a lounge and another sitting room that both have direct access out on to the front patio. From the sitting room there is a corridor that leads to the second shower room and to a ground floor double bedroom, there are also stairs taking you to the first floor where you have a further 3 double or twin bedrooms. In need of up dating, yet in a habitable condition, being on the market for 82.000,00 euros, this townhouse is a wonderful opportunity to create a large home with a great sized plot in the warm sunshine of southern Spain. If you would like to know why Alcala la Real is so popular as a city to live and enjoy as well as with visitors from across Spain and abroad, we kindly invite you to view our Virtual Video Tour of the city by using the following search link https://youtu.be/YKNXxFrWgQA