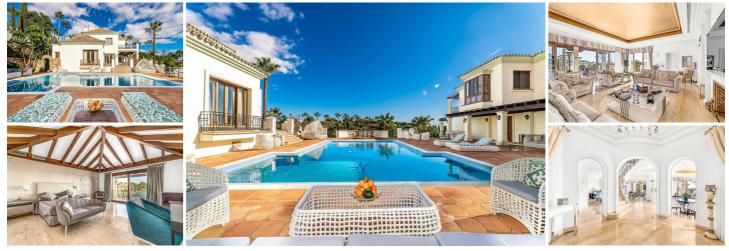

## 16 спальная комната вилла продается в Estepona, Málaga

13.950.000€

A luxury mediterranean home with 16 bedrooms, combined of Main House, Guesthouse and Staff House, located in area El Paraiso Alto, Benahavis, surrounded by the best golf courses in Costa del Sol.

## The Main Villa

The main house has three floors and a separate entrance to the lower level. The entrance hall of the main floor takes you directly to an spacious and bright beautiful living room that is connected all around with an amazing terrace that leads you to the heated swimming pool. The living room, dining room area offer high ceilings and a beautiful space to relax. On this floor you will also find a relaxation area with a bar in an open space, the kitchen is separated and spacious. It has its own access to the terrace.

## 🖆 16 ванные комнаты

- ☑ Бассейн
- Private garage
- Private pool
- Guest toilet
- Sea view
- Covered terrace
- Garden view

- 1.337m<sup>2</sup> Размер сборки
- South-east orientation
- ✓ 4 parking spaces
- Air conditioning
- Private terrace
- Mountain view
- Fitted wardrobes
- Close to sea / beach