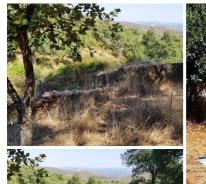

## 2 **спальная комната Деревенский Дом продается в** La Nava, Huelva 250.000€

In the municipality of La Nava, but 5 kms from Cortegana, is this farm of 34 hectares of mainly chestnut and cork oak trees, with a two bedroomed house and warehouse of more than 250 m2, a swimming pool and a well with plenty of water.

With direct access from a very quiet local road, in the heart of the Natural Park of the Sierra de Aracena and with excellent views to the north, this property has many possibilities, both for forestry and livestock as well as for recreation or rural tourism.