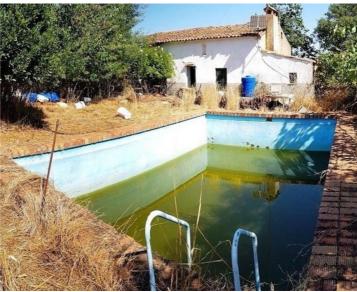

## 2 **спальная комната Деревенский Дом продается в** La Nava, Huelva 250.000€

In the municipality of La Nava, but 5 kms from Cortegana, is this farm of 34 hectares of mainly chestnut and cork oak trees, with a two bedroomed house and warehouse of more than 250 m2, a swimming pool and a well with plenty of water.

2 спальни

◆ 340.714m² Размер участка

Renovation Required

Mountain Views

☑ Good Access

✓ Warehouse

🖺 1 ванная

Private Pool