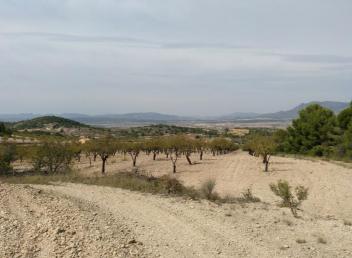

## земля продается в Abanilla, Murcia

22.950€

Plot of 5,020 square meters in terms of Abanilla. It has some fruit trees such as almond and olive trees. It is buildable. It has the possibility to put water and electricity. We are specialists in the Costa Blanca and Costa Calida specialising in the Alicante and Murcia Inland regions with a particular emphasis on Elda, Pinoso, Aspe, Elche and surrounding areas. We are an established, well known and trusted company that has built a solid reputation amongst buyers and sellers since we began trading in 2004. We offer a complete service with no hidden charges or surprises, starting with sourcing the property, right through to completion, and an unrivalled after sales service which includes property management, building services, and general help and advice to make your new house a home. With a portfolio of well over 1400 properties for sale, we are confident that we can help, so just let us know your preferred property, budget and location, and we will do the rest.