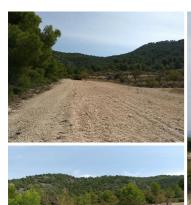

## земля продается в Abanilla, Murcia

22.950€

Plot of 5,020 square meters in terms of Abanilla. It has some fruit trees such as almond and olive trees. It is buildable. It has the possibility to put water and electricity. We are specialists in the Costa Blanca and Costa Calida specialising in the Alicante and Murcia Inland regions with a particular emphasis on Elda, Pinoso, Aspe, Elche and surrounding areas. We are an established, well known and trusted company that has built a solid reputation amongst buyers and sellers since we began trading in 2004. We offer a complete service with no hidden charges or surprises, starting with sourcing the property, right through to completion, and an unrivalled after sales service which includes property management, building services, and general help and advice to make your new house a home. With a portfolio of well over 1400 properties for sale, we are confident that we can help, so just let us know your preferred property, budget and location, and we will do the rest.