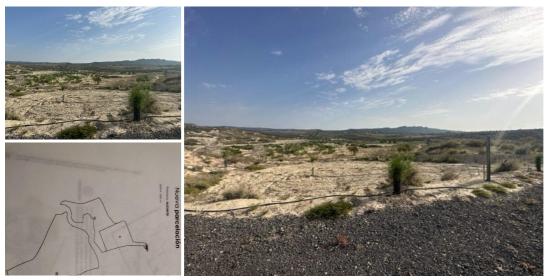

## земля продается в Torremendo, Alicante

175.000€

Here we have a plot of land for sale located in San Onofre and El Alcachofar near to Torremendo and close proximity to the border of Murcia.

Plot size 87,545 square meters.

If you wish to have access to mains electric there is an access point about 500 metres away from the land.

The land is registered as Rustic land, allowing the possibility to build a property due to the fact rustic land can be built on every 26,000m2. This permission will need to be checked at the local town hall for any updates.