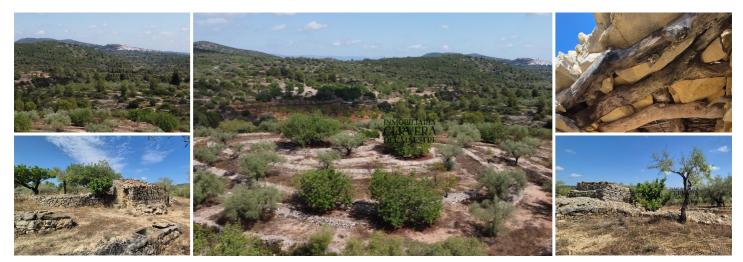

## земля продается в Cervera del Maestre, Castellón 20.000€

A plot of 8428 m<sup>2</sup> located in Cervera Del Maestre, a traditional, picturesque village close to the coast.

The property has good access and mountain views. It is a quiet and private space, ideal for parking a caravan or motorhome to enjoy the peace and quiet. The plot also has a small casetta to reform and a well.

The land is also perfect for installing a barbecue and a demountable swimming pool.

Cervera is close to the coast, about 20 minutes from Benicarlo, Vinaros, or Peñiscola. The land is also located a short drive from the golf course (Golf Panoramica in Sant Jordi).