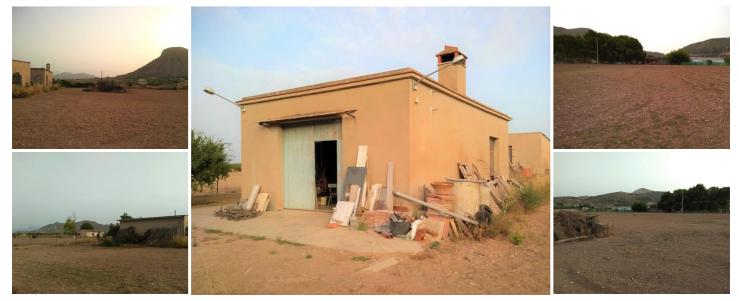

## земля продается в Aspe, Alicante

119.995€

Great land ready to build on of 12,000m2, around 5 minutes' drive to Aspe town and under 5 minutes' drive to Hondon de los Nieves, easy access from the road in a desirable location, mains electricity and water are connected, in addition there are 2 buildings with a combined m2 of approximately 120 m2 perfect for converting into living spaces etc... the perfect place to build your dream home in the sun.We are specialists in the Costa Blanca and Costa Calida specialising in the Alicante and Murcia Inland regions with a particular emphasis on Elda, Pinoso, Aspe, Elche and surrounding areas. We are an established, well known and trusted company that has built a solid reputation amongst buyers and sellers since we began trading in 2004. We offer a complete service with no hidden charges or surprises, starting with sourcing the property, right through to completion, and an unrivalled after sales service which includes property management, building services, and general help and advice to make your new house a home. With a portfolio of well over 1400 properties for sale, we are confident that we can help, so just let us know your preferred property, budget and location, and we will do the rest.