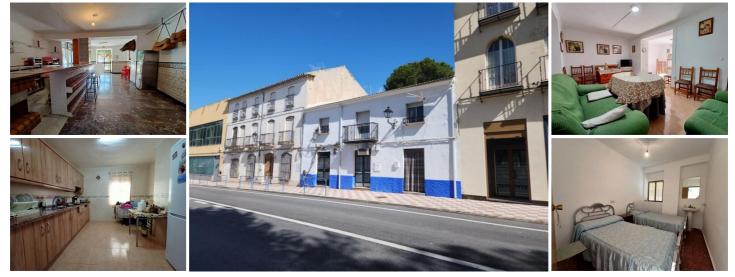

## 8 **спальная комната Коммерческая недвижимость продается в** Luque, Córdoba 175.000€

This unique 342m<sup>2</sup> property, located in La Estación de Luque, Córdoba, Andalusia, Spain, offers a fascinating blend of historical charm and modern potential. It features a spacious house, a functioning bar-restaurant, and a substantial 5,127m<sup>2</sup> plot of land with productive olive trees. The property is situated on the former Linares-Puente Genil railway line (1893-1984), with the old passenger building now beautifully repurposed as the restaurant, adding to its charac-ter and appeal. It also lies along the popular Vía Verde de la Subbética cycling and walking route. The main residence is accessed via a driveway leading to an entrance hall and a marble stair-case. The bright, open-plan living/dining area branches off to a well-equipped kitchen on one side and a hallway to four double bedrooms on the other. The master bedroom boasts a Juliet balcony with stunning views of the old station, Luque Castle, and the Sierra de Luque. A further bedroom and bathroom are located along a corridor to the left, while another hallway to the right leads to a patio, a second bathroom, and three more double bedrooms, one with an en-suite. A staircase from the left connects to the restaurant's rear patio. The bar-restaurant, accessed from the property's left side, features a large dining area, the former station kitchen, a bar, and a functional fireplace. The restaurant also provides access to patios, storage rooms, and restrooms. An interior staircase connects to the rear of the house and the expansive 4,550m<sup>2</sup> plot. This plot includes developable land, productive olive groves, and ample space for various uses. Located directly on the N-432, which connects Córdoba and Málaga, the property of-fers easy access to the charming villages of Córdoba province. This property presents an ex-ceptional opportunity to own a piece of Andalusian history with significant commercial and residential potential.