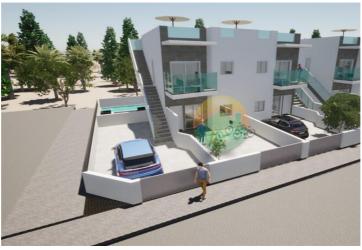

## 2 **спальная комната квартира продается в** Alamillo, Murcia

195.000€

NEW BUILD APARTMENTS For sale.... these fantastic new build GROUND FLOOR & TOP FLOOR apartments are located in the SILVER SEA residential complex. All of them are semi-detached and offer unobstructed sea and mountain views.Located in the Mar de Plata area, El Alamillo in Puerto de Mazarrón (Murcia), this spot is known as one of the most exclusive areas, situated 400 meters from Playa Negra and El Alamillo Beach, which has been awarded the Blue Flag. Three Ground floors: Each property has its own independent access through a private plot measuring 76.79m2, including a front terrace and a back patio. They also come with an individual parking space and the possibility to build a private swimming pool. The apartments have a constructed area of 58.50m2, a useful area of 47.00m2, and a porch of 4.50m2. The interior features a spacious living room with an open-plan kitchen, two double bedrooms with fitted wardrobes, and two complete bathrooms. Two are priced at €163.000 and the other ground floor available, priced at €195.000 also has an independent access through its own plot measuring 113.44m2 .The top floors have independent access through their own plots measuring 45.75m2 and each comes with an individual parking space. They have a constructed area of 60.50m2 with a usable area of 47.00m2 and a solarium terrace measuring 51.50m2. Two are priced at €169.900 and the other top floor available, priced at €189.000 also has an independent access through its own plot measuring 51.70m2. The apartments come with fully tiled bathrooms (toilet, sink, and shower), aluminum windows with double glazing (Climalit), pre-installation for ducted air conditioning for both cooling and heating, porcelain floors, lacquered white interior carpentry, and a modern fully fitted kitchen. The properties offer high-quality finishes and stunning sea views.COMPLETION: SPRING 2024