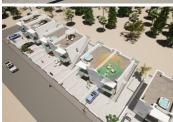

## 2 **спальная комната квартира продается в** Alamillo, Murcia

195.000€

NEW BUILD APARTMENTS For sale.... these fantastic new build GROUND FLOOR & TOP FLOOR apartments are located in the SILVER SEA residential complex. All of them are semi-detached and offer unobstructed sea and mountain views.Located in the Mar de Plata area, El Alamillo in Puerto de Mazarrón (Murcia), this spot is known as one of the most exclusive areas, situated 400 meters from Playa Negra and El Alamillo Beach, which has been awarded the Blue Flag. Three Ground floors: Each property has its own independent access through a private plot measuring 76.79m2, including a front terrace and a back patio. They also come with an individual parking space and the possibility to build a private swimming pool. The apartments have a constructed area of 58.50m2, a useful area of 47.00m2, and a porch of 4.50m2. The interior features a spacious living room with an open-plan kitchen, two double bedrooms with fitted wardrobes, and two complete bathrooms. Two are priced at €163.000 and the other ground floor available, priced at €195.000 also has an independent access through its own plot measuring 113.44m2 .The top floors have independent access through their own plots measuring 45.75m2 and each comes with an individual parking space. They have a constructed area of 60.50m2 with a usable area of 47.00m2 and a solarium terrace measuring 51.50m2. Two are priced at €169.900 and the other top floor available, priced at €189.000 also has an independent access through its own plot measuring 51.70m2. The apartments come with fully tiled bathrooms (toilet, sink, and shower), aluminum windows with double glazing (Climalit), pre-installation for ducted air conditioning for both cooling and heating, porcelain floors, lacquered white interior carpentry, and a modern fully fitted kitchen. The properties offer high-quality finishes and stunning sea views.COMPLETION: SPRING 2024