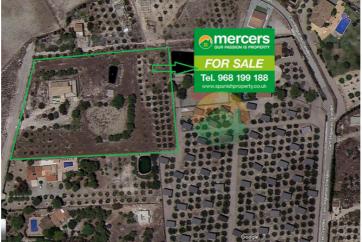

## 4 спальная комната Деревенский Дом продается в Leiva, Murcia

399.000€

A fully fenced 322m2 Finca style property which sits on a 10.700m2 plot is located located in Leiva which belongs to the Mazarrón area. This property offers 4 bedrooms, 2 bathrooms, an underground garage, a basement and comes fully furnished with a fully fitted kitchen. Its location is ideal to enjoy the tranquility of the countryside and the beaches are closeby. Bolnuevo beach is just 5 minutes by car with direct access to the motorway. The house is raised on the plot to be able to enjoy views towards the Mediterranean Sea on the horizon. This property also offers an underground garage and a basement. The living room is very spacious and bright. The kitchen is large, very bright and comes fully fitted with a large pantry. Due to the space in the kitchen, it allows us to have a dining table and chairs. These two rooms have direct access to the large 150m2 terrace where you can enjoy the views of the countryside, peace and quiet. The 4 very spacious and bright bedrooms have fitted wardrobes and both bathrooms are large and come complete. The basement and garage are accessed directly from inside the house, in this room we currently have a games room. It alos offers plenty of potential and many possibilities to make a guest apartment or extend the property. Outside we have fruit trees, olive trees, a wood oven, sports area, games area and a reservoir. Remember that this property is in an ideal location to enjoy the coast 10 minutes to Percheles beach, less than 10 minutes to the beaches in Puerto de Mazarron & 5 minutes to Bolnuevo. We also have supermarkets less than 10 minutes away. The location of this property is very well connected to airports, 30 minutes to Corvera airport and 1 hour to Alicante airport. The big shopping malls, which are in Cartagena are only a 25 minute drive away and 40 minutes to Murcia city.

🖴 4 спальни

№ 10.700m² Размер участка

🖺 🛮 2 ванные комнаты

★ 322m² Размер сборки