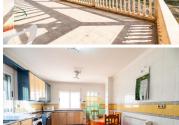

## 4 спальная комната Деревенский Дом продается в Leiva, Murcia

399.000€

A fully fenced 322m2 Finca style property which sits on a 10.700m2 plot is located located in Leiva which belongs to the Mazarrón area. This property offers 4 bedrooms, 2 bathrooms, an underground garage, a basement and comes fully furnished with a fully fitted kitchen. Its location is ideal to enjoy the tranquility of the countryside and the beaches are closeby. Bolnuevo beach is just 5 minutes by car with direct access to the motorway. The house is raised on the plot to be able to enjoy views towards the Mediterranean Sea on the horizon. This property also offers an underground garage and a basement. The living room is very spacious and bright. The kitchen is large, very bright and comes fully fitted with a large pantry. Due to the space in the kitchen, it allows us to have a dining table and chairs. These two rooms have direct access to the large 150m2 terrace where you can enjoy the views of the countryside, peace and quiet. The 4 very spacious and bright bedrooms have fitted wardrobes and both bathrooms are large and come complete. The basement and garage are accessed directly from inside the house, in this room we currently have a games room. It alos offers plenty of potential and many possibilities to make a guest apartment or extend the property. Outside we have fruit trees, olive trees, a wood oven, sports area, games area and a reservoir. Remember that this property is in an ideal location to enjoy the coast 10 minutes to Percheles beach, less than 10 minutes to the beaches in Puerto de Mazarron & 5 minutes to Bolnuevo. We also have supermarkets less than 10 minutes away. The location of this property is very well connected to airports, 30 minutes to Corvera airport and 1 hour to Alicante airport. The big shopping malls, which are in Cartagena are only a 25 minute drive away and 40 minutes to Murcia city.