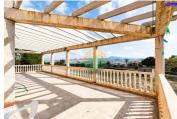

## 4 спальная комната Деревенский Дом продается в Leiva, Murcia

399.000€

A fully fenced 322m2 Finca style property which sits on a 10.700m2 plot is located located in Leiva which belongs to the Mazarrón area. This property offers 4 bedrooms, 2 bathrooms, an underground garage, a basement and comes fully furnished with a fully fitted kitchen. Its location is ideal to enjoy the tranquility of the countryside and the beaches are closeby. Bolnuevo beach is just 5 minutes by car with direct access to the motorway. The house is raised on the plot to be able to enjoy views towards the Mediterranean Sea on the horizon. This property also offers an underground garage and a basement. The living room is very spacious and bright. The kitchen is large, very bright and comes fully fitted with a large pantry. Due to the space in the kitchen, it allows us to have a dining table and chairs. These two rooms have direct access to the large 150m2 terrace where you can enjoy the views of the countryside, peace and quiet. The 4 very spacious and bright bedrooms have fitted wardrobes and both bathrooms are large and come complete. The basement and garage are accessed directly from inside the house, in this room we currently have a games room. It alos offers plenty of potential and many possibilities to make a guest apartment or extend the property. Outside we have fruit trees, olive trees, a wood oven, sports area, games area and a reservoir. Remember that this property is in an ideal location to enjoy the coast 10 minutes to Percheles beach, less than 10 minutes to the beaches in Puerto de Mazarron & 5 minutes to Bolnuevo. We also have supermarkets less than 10 minutes away. The location of this property is very well connected to airports, 30 minutes to Corvera airport and 1 hour to Alicante airport. The big shopping malls, which are in Cartagena are only a 25 minute drive away and 40 minutes to Murcia city.