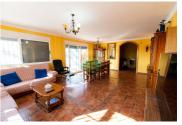

## 4 спальная комната Деревенский Дом продается в Leiva, Murcia

399.000€

A fully fenced 322m2 Finca style property which sits on a 10.700m2 plot is located located in Leiva which belongs to the Mazarrón area. This property offers 4 bedrooms, 2 bathrooms, an underground garage, a basement and comes fully furnished with a fully fitted kitchen. Its location is ideal to enjoy the tranquility of the countryside and the beaches are closeby. Bolnuevo beach is just 5 minutes by car with direct access to the motorway. The house is raised on the plot to be able to enjoy views towards the Mediterranean Sea on the horizon. This property also offers an underground garage and a basement. The living room is very spacious and bright. The kitchen is large, very bright and comes fully fitted with a large pantry. Due to the space in the kitchen, it allows us to have a dining table and chairs. These two rooms have direct access to the large 150m2 terrace where you can enjoy the views of the countryside, peace and quiet. The 4 very spacious and bright bedrooms have fitted wardrobes and both bathrooms are large and come complete. The basement and garage are accessed directly from inside the house, in this room we currently have a games room. It alos offers plenty of potential and many possibilities to make a guest apartment or extend the property. Outside we have fruit trees, olive trees, a wood oven, sports area, games area and a reservoir. Remember that this property is in an ideal location to enjoy the coast 10 minutes to Percheles beach, less than 10 minutes to the beaches in Puerto de Mazarron & 5 minutes to Bolnuevo. We also have supermarkets less than 10 minutes away. The location of this property is very well connected to airports, 30 minutes to Corvera airport and 1 hour to Alicante airport. The big shopping malls, which are in Cartagena are only a 25 minute drive away and 40 minutes to Murcia city.