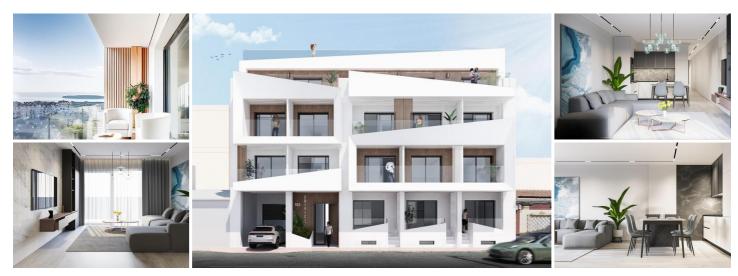

## 1 спальная комната квартира продается в Torrevieja, Alicante 239.000€

Modern Apartments Just 250m from El Cura Beach in TorreviejaNew Development in Prime LocationThis newly built apartment building is located just 250 meters from the famous El Cura Beach in Torrevieja, offering residents easy access to one of the most popular beaches in the area. The building consists of 17 units, featuring 1 and 2-bedroom apartments, each with 1 or 2 bathrooms. Additionally, there are penthouses available with private solariums and stunning sea views, perfect for enjoying the Mediterranean lifestyle.Premium Amenities for RelaxationResidents can take advantage of the rooftop community pool and solarium, ideal for unwinding after a day at the beach. The building also offers optional underground parking spaces and storage rooms, available for an additional cost, providing extra convenience and security for residents.Vibrant City Life in TorreviejaTorrevieja is a lively city known for its year-round cultural and recreational activities, making it a great destination for both permanent residents and vacationers. With a mild climate and over 300 days of sunshine annually, the area is perfect for those who enjoy outdoor activities and beach life.Ideal Location with Easy Access to Points of InterestThis property is ideally located close to all essential services, including supermarkets, restaurants, and entertainment venues. Major points of interest are easily accessible: Alicante Airport is just 45 km away. Several Golf Courses within 7-10 km. Zenia Boulevard Shopping Center is only 8 km away. The port of Torrevieja is just 2 km from the building.Enjoy modern living by the sea in a vibrant and well-connected area with everything you need just a short distance away.