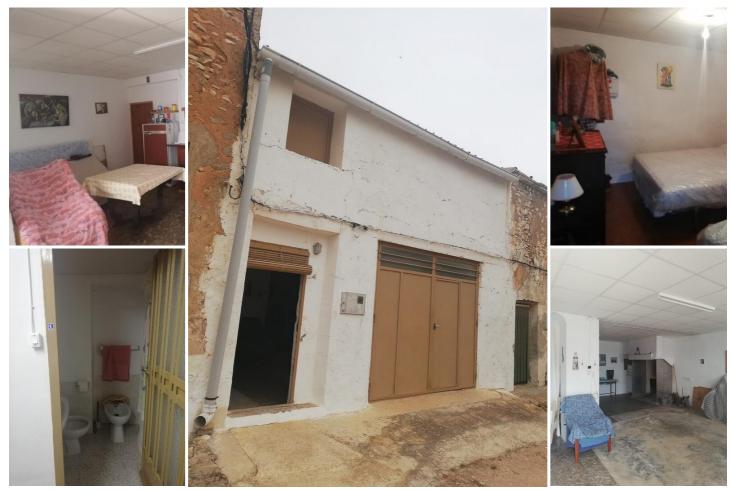

## 2 спальная комната Деревенский Дом продается в Yecla, Murcia

34.500€

2 Bedroom Country House . This 150m2 semi-detached house is distributed over two floors, has 2 bedrooms with the possibility of making two more, has about 200m2 of land, water and electricity. Located 10 k from Yecla and 12 from Pinoso.Yecla is a town with a singular spirit, due mainly to its enclave situation, and is the living image of 'Castilian' Murcia, the area of transition between the coastal zone and the plains of La Mancha. Preceded by the fame of its inhabitants, it is naturally a town of enormous character which has impressed such writers as Azorín or Pío Baroja. The town is watched over by the Castle and the Sanctuary of La Purísima, which locals troop up to every 7th December 'the day of the Alborada' firing volleys of gunpowder with their ancient harquebuses.Yecla has some rather unique sights, such as the Church of La Purísima or the Plaza Mayor; others of great beauty, like the Church of El Salvador, the Marketplace and the Clock Tower.This region offers a number of hiking, cycling and potholing alternatives. Take a bike along the track that leads to Monte Arabí (a mountain propitious for fables and legends) to see the Neolithic rock paintings that decorate the caves of the Canto de la Visera and Mediodía. A long-distance hiking trail (the GR7), which comes down from the North of Spain to the Levant, passes through the region.Aside from these attractions, Yecla has a very intense economic activity, based mainly on the manufacture of furniture, which is the object of an important world-famous fair. Also of note are the local wines, which have their own Denominación de Origen and have won numerous awards in competitions both in Spain and abroad.

Недвижимость продается España Dream Properties

- 🛤 2 спальни
- 200m<sup>2</sup> Размер участка
- Mains Water

🆺 1 ванная

Cess Pit / Septic TankMains Electric

- 150m<sup>2</sup> Размер сборки
- Not Furnished By Negotiation