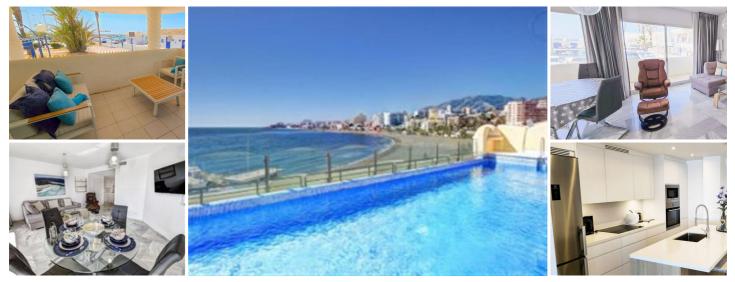

## 2 спальная комната квартира продается в Benalmadena Costa, Málaga

495.000€

New to the Market,

Two bedrooms fully renovated to the highest standards, unique property situated in the beautiful Puerto Marina in Benalmadena.

Experience impeccable design, premium amenities, and unbeatable location, it promises an unparalleled lifestyle. Don't miss the opportunity to make this magnificent apartment your own.

This spacious two-bedroom apartment spread over 120 sqm including outdoor terraces is the perfect location.

Nestled away from nightlife, you can enjoy incredible sea views from the private terrace taking in all that the marina has to offer with the beach just a short stroll away.

The apartment offers modern, open plan living at its finest. Boasting a good size living area with an impeccable American style fully fitted kitchen.

Both bedrooms are excellently proportioned with the master leading out to the terrace where you will enjoy stunning views.

The Bathroom is modern and sleek with a walk-in shower.

Property Features

Prime Location: Situated in the prestigious Puerto Marina, known for its lively atmosphere,

Luxury Renovation: The apartment has been meticulously renovated to the highest standards, featuring modern fixtures and finishes throughout.

Spacious Living Area: The open-plan living and dining area is bright and airy, designed to maximize space and natural light.

Gourmet Kitchen: The fully equipped kitchen boasts premium appliances, sleek cabinetry, and elegant countertops,

- 🛤 2 спальни
- 🗹 Бассейн
- Setting Marina
- Pool Communal
- Views Port
- Features Fitted Wardrobes
- Security Entry Phone