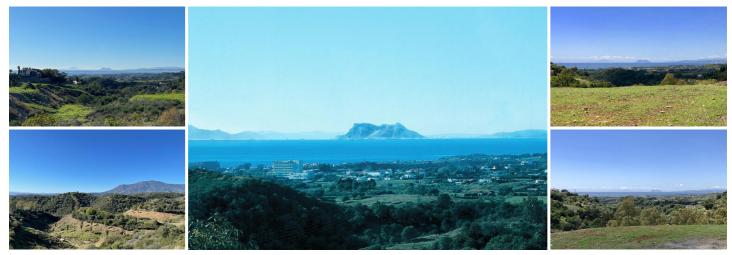

## ESTEPONA ... PLOT

Large elevated plot with unobstructed south-western sea and mountain views. Close to beach (2.5km), great restaurants, supermarkets, hospital, schools etc. La Panera on the New Golden Mile between San Pedro and Estepona is a beautiful and peaceful area, only 10 to 12 minutes from Puerto Banus. High quality urbanisation with luxury villas. All services are in place to start building as soon as the license is granted

We understand that all of the developments are selling strongly and many are sold out.

All together there are more than 15 cranes operating in the area and more to come shortly.

- 🛤 0 спальни
- З.135m<sup>2</sup> Размер участка
- South
- Sea View
- Country
- Drinkable Water
- Luxury