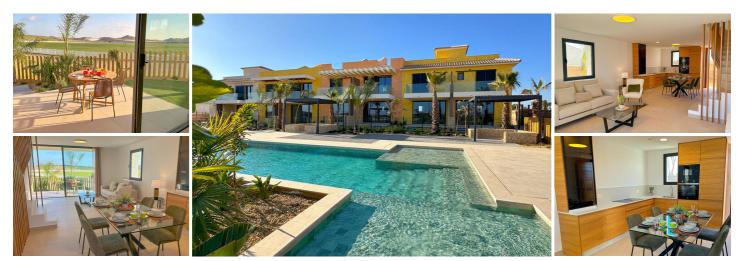

## 2 спальная комната городская тюрьма продается в Cuevas del Almanzora, Almería

290.000€

A unique opportunity to purchase one of a LIMITED selection of newly released key-ready two bedroom apartments in Cuevas del Almanzora, Almeria.

Contemporary design and natural light are the outstanding characteristics with an interior that offers a stylish home with modern appeal, providing spectacular views over the cricket oval and mountain ranges beyond, towards the Mediterranean coastline.

The living room leads out to a covered veranda. The property has the use of a parking area, gardens, swimming pool and a private roof solarium.

High quality finishing's include; an attractively tiled bathroom and shower room. An open plan kitchen with a scratch and stain resistant Compac countertop, with the fridge/freezer and washing machine integrated within the cupboards, ceramic hob, cooker hood & microwave. Air conditioning, double glazing, mirrored wardrobes in the bedrooms with high quality sanitary ware and fittings throughout.

These stunning properties are located within a Spanish style courtyard with security (24/7), car parking spaces, communal gardens with swimming pool and benefits from views over the beautifully landscaped communal gardens.