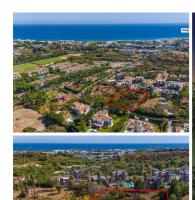

## земля продается в Marbella, Málaga

5.250.000€

Marbella, Puerto Banus, Building license approved! Exclusive Prime Plot for a Luxurious Near Puerto Banús

Discover a once-in-a-lifetime opportunity to acquire the largest and final available plot in the prestigious Atalaya de Rio Verde community. Located within walking distance to the world-renowned Puerto Banús, this substantial 3,607m<sup>2</sup> plot offers unmatched potential for crafting an exceptional luxury residence.

## Key Features:

Sea Views: Enjoy panoramic sea vistas from the ground level to the upper floors.

Prime Location: Set in a tranquil yet highly sought-after area, just moments from Puerto Banús' vibrant marina, designer boutiques, and fine dining.