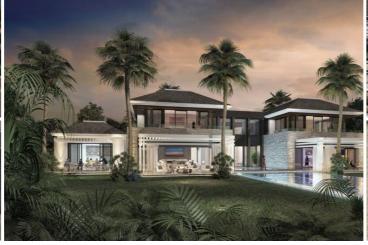

## земля продается в Marbella, Málaga

5.250.000€

Last Largest Plot Available in the prestigious community of Atalaya de Rio Verde!!!

Within walking distance to Puerto Banus, this substantial 3,607m2 plot offers an extraordinary opportunity. With a total buildable area of 1,878m2. (Not including Terraces, Porches, ect)

The plot comes with an Approved License and Project from the city hall, included in the asking price, by one of Marbella's renowned architect.

Can start Construction Tomorrow!

Enjoy breathtaking Sea views from ground level all the way up, making this an ideal location for a luxurious residence. The package includes architectural designs ensuring a sophisticated and stylish development.

This is a unique chance to Build a Dream home on a Large Plot in one of Marbella's Most soughtafter Locations, Combining Convenience, Prestige, Luxury, and Stunning Sea Views.

🖛 0 спальни

🖺 🛮 0 ванные комнаты