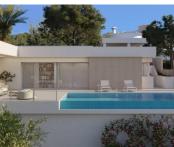

## 3 **спальная комната вилла продается в** Benitachell, Alicante

1.175.000€

This beautiful, unique villa is located in Cumbre del Sol and offers magnificent views over the Mediterranean azure sea and the cliffs of Benitachell. Idyllic beaches are less than a km away, the tourist fishing village of Moraira just 10 minutes away and the sandy beach of Jávea just under 20 minutes away. The villa is southwest facing and consists of one floor which ensures utmost comfort. There is a spacious living-dining room, an open kitchen with adjacent laundry room, a double bedroom with an en suite bathroom and two double bedrooms sharing a bathroom. From the living room there is direct access to the terrace at the infinity pool through large sliding windows. The villa is currently under construction.