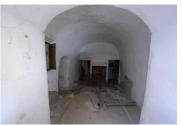

## Деревенский Дом продается в Abanilla, Murcia

20.000€

This unique property near El Tollé, Abanilla, offers 7,751 m² of land and multiple cave structures ready for renovation. With easy access from a paved road leading to a shared dirt path, this property combines convenience with a sense of seclusion. The land includes 25 olive trees, adding character and potential to the property, as well as the possibility to install water and electricity, making it a practical choice for a wide range of projects. The stunning views and expansive space make it an excellent opportunity to create something truly special, whether you're planning a personal retreat, a family home, or a unique investment. If you liked this property, do not hesitate to contact us to organize a visit, we will be happy to help you!