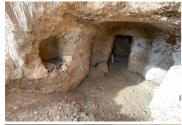

## Деревенский Дом продается в Abanilla, Murcia

20.000€

This unique property near El Tollé, Abanilla, offers 7,751 m² of land and multiple cave structures ready for renovation. With easy access from a paved road leading to a shared dirt path, this property combines convenience with a sense of seclusion. The land includes 25 olive trees, adding character and potential to the property, as well as the possibility to install water and electricity, making it a practical choice for a wide range of projects. The stunning views and expansive space make it an excellent opportunity to create something truly special, whether you're planning a personal retreat, a family home, or a unique investment. If you liked this property, do not hesitate to contact us to organize a visit, we will be happy to help you!