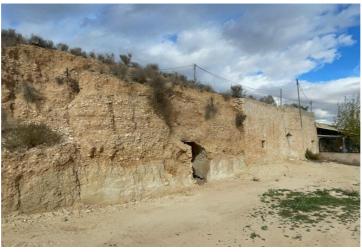

## Деревенский Дом продается в Abanilla, Murcia

20.000€

This unique property near El Tollé, Abanilla, offers 7,751 m² of land and multiple cave structures ready for renovation. With easy access from a paved road leading to a shared dirt path, this property combines convenience with a sense of seclusion. The land includes 25 olive trees, adding character and potential to the property, as well as the possibility to install water and electricity, making it a practical choice for a wide range of projects. The stunning views and expansive space make it an excellent opportunity to create something truly special, whether you're planning a personal retreat, a family home, or a unique investment. If you liked this property, do not hesitate to contact us to organize a visit, we will be happy to help you!