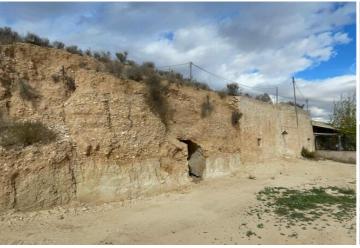

## Дом в пещере продается в Abanilla, Murcia

20.000€

This unique property near El Tollé, Abanilla, offers 7,751 m² of land and multiple cave structures ready for renovation. With easy access from a paved road leading to a shared dirt path, this property combines convenience with a sense of seclusion. The land includes 25 olive trees, adding character and potential to the property, as well as the possibility to install water and electricity, making it a practical choice for a wide range of projects. The stunning views and expansive space make it an excellent opportunity to create something truly special, whether you're planning a personal retreat, a family home, or a unique investment. If you liked this property, do not hesitate to contact us to organize a visit, we will be happy to help you!