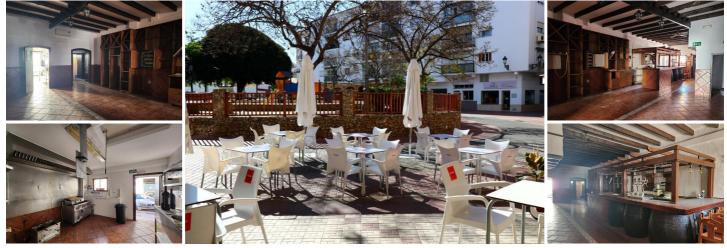

## Коммерческая недвижимость продается в Nerja, Málaga

289.000€

Local in Nerja of 102 m<sup>2</sup> in the center of Nerja, used as a restaurant and possibility of converting into 2 apartments, just 400 meters from the Balcón de Europa.

It is located in the heart of Nerja, on the ground floor of a building located in one of the most popular and central squares in Nerja. 600 meters from the beach and 5 minutes walk to the Balcón de Europa.

It has functioned as a restaurant until now, although it can be renovated and converted into apartments. The premises have two independent entrances.

Currently, the premises are distributed in a large professional kitchen, with access to the street, two bathrooms and a dining room with a bar and access from the Plaza.

It has air conditioning and ceiling fans and the kitchen is partially equipped.

A property with great potential due to its perfect location, which allows it to be used as a restaurant business or there is also the possibility of converting it into two apartments.