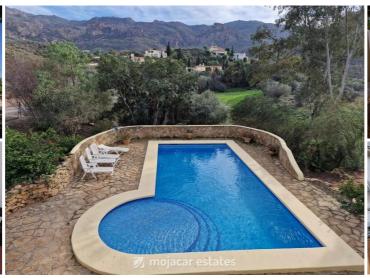

## 5 спальная комната вилла продается в Turre, Almería

495.000€

Unique Cortijo Villa with Mountain Views, Pool & Historic Charm in Cortijo Grande, Turre, Almeria

Set in the picturesque valley of Cortijo Grande, this charming cortijo-style villa offers timeless beauty, spectacular views of the Sierra Cabrera mountains, and a tranquil lifestyle just minutes from local dining options. Originally built in 1900 and extended in 2016, this 5-bedroom, 4-bathroom property blends historic character with modern comfort. Approaching through a private gate with ample shaded parking, the villa's traditional Spanish architecture and lush terraced gardens create a serene retreat.

· Prima location in Cartillo Grando vallou with Siorra Cabrara mountain views

- Посмотреть видео тур
- <sup>♠</sup> 236m² Размер сборки
- 🖛 5 спальни
- ♣ 2.246m² Размер участка
- 🖺 🛮 4 ванные комнаты
- Бассейн