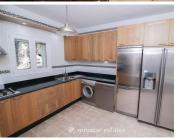

Inside, the villa provides spacious and inviting living areas, including a winter sitting room with wooden beams and an open fireplace, ideal for cosy gatherings. This room opens to a BBQ area and poolside terrace, perfect for entertaining. The expansive sitting-dining room with an American-style kitchen features custom cabinetry and a double fridge with filtered water, while two sets of patio doors bathe the room in sunlight and provide direct access to the pool and porch. Upstairs, the villa offers a large double bedroom with en-suite bath, additional double bedrooms, and abundant storage on the landing, ensuring comfort and convenience.