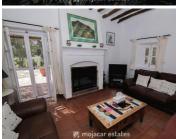

Inside, the villa provides spacious and inviting living areas, including a winter sitting room with wooden beams and an open fireplace, ideal for cosy gatherings. This room opens to a BBQ area and poolside terrace, perfect for entertaining. The expansive sitting-dining room with an American-style kitchen features custom cabinetry and a double fridge with filtered water, while two sets of patio doors bathe the room in sunlight and provide direct access to the pool and porch. Upstairs, the villa offers a large double bedroom with en-suite bath, additional double bedrooms, and abundant storage on the landing, ensuring comfort and convenience.