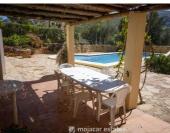

Inside, the villa provides spacious and inviting living areas, including a winter sitting room with wooden beams and an open fireplace, ideal for cosy gatherings. This room opens to a BBQ area and poolside terrace, perfect for entertaining. The expansive sitting-dining room with an American-style kitchen features custom cabinetry and a double fridge with filtered water, while two sets of patio doors bathe the room in sunlight and provide direct access to the pool and porch. Upstairs, the villa offers a large double bedroom with en-suite bath, additional double bedrooms, and abundant storage on the landing, ensuring comfort and convenience.

Outside, terraced gardens are filled with mature trees, coluorful plants, and an old stone bread oven that remains functional, adding to the cortijo's unique charm. A storage and utility room with a water softener adds practicality, while mobile air conditioning / heating units and fly screens throughout enhance comfort. With its breathtaking location, historic character, and updated amenities, this Cortijo Grande villa is a rare find that combines the best of Andalusian style with modern-day living.