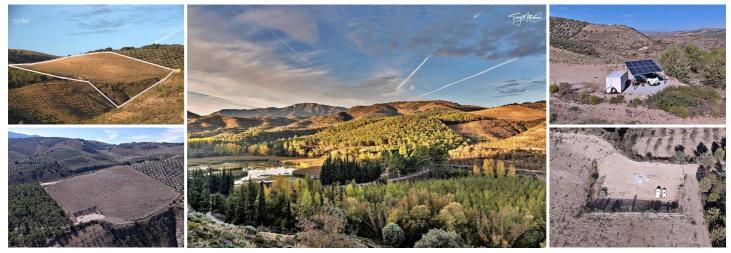

## земля продается в Alhama de Granada, Granada 138.000€

Superb investment opportunity in Alhama de Granada. This great project has come onto the market offering an opportunity to build a single storey country house located in a much sought after location with three-hundred-and-sixty-degree mountain and countryside views.

Planning permission has recently been granted to construct a holiday home which will sit at the head of this impressive plot which has good access and situated just a five-minute drive from the centre of Alhama de Granada a two-minute drive from the hotel/restaurant El Ventorro and the restaurant/swimming pool of Pata Loco. (can be walked in fifteen minutes). The plot of land is 34,708 m2 in total. It has an area of 29,180 m2 which has, in the last two years been cleared and planted with 500 olive trees. Within another two years these young trees will be producing good 'Hojiblanca' olives, which will provide an income for the project. At the bottom of the olive grove the land actually extends down into a small valley where the additional five and a half thousand square metres are located. This part of the land is quite steep but provides additional boundary space between this plot and adjoining land a great natural run off for rain water. In the top left-hand corner of the olive grove a flat area has been created to build a single storey country house. The planning consent of a maximum of 150 m2 of build with 130 m2 for the accommodation and 20 m2 for covered terracing. The current plans are for a two-bedroom (both en-suite) property with a large open living area which also has a small bathroom. The property has been designed to be oriented towards south west from the front elevation and north east from the rear elevation providing the best of the outstanding views in both directions. The mountains of the Sierra Almijaras, including La Maroma to the front and the mountains of La Parapanda and Sierra Elvira, plus the natural gorge of Alhama to the rear. This elevated platform for the house currently sits on a private water well which sits 203 metres below ground. The water pump is currently powered by solar panels and produces around 1,200 litres per day which is pumped up to the highest point of the land where it is stored in a holding tank of 25 000 litros. The water supplied from the nime can then he gravity fed from the tank to the new