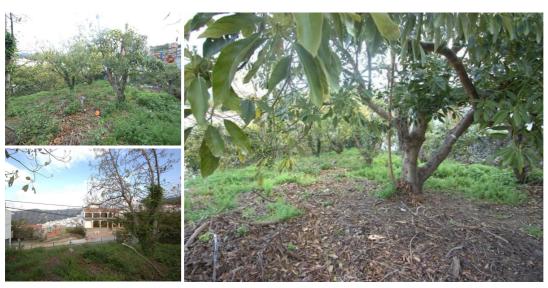

## **земля продается в** Canillas de Albaida, Málaga 77.000€

Situated within the boundaries of the pretty white village of Canillas de Albaida, on the ashphalt road leading into the Natural Park and the impressive mountain ranges, this level plot of app. 340 sq.m has, along with other trees, some of the wonderful nisperos, a fruit similar to medlars . A really level plot it could be easily cleared and a pretty village house built on it or equally used to provide someone who lives in the village a little garden and place to relax .A couple of minutes walk brings you into the village with its pretty shops and restaurants.