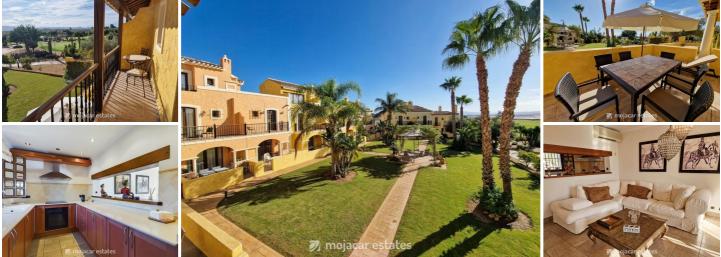

This bright and sunny 3-bedroom townhouse is located in the renowned Desert Springs Golf Resort, offering breathtaking views of the golf course and surrounding mountains. The property is part of the exclusive La Fuente de la Palmera complex, known for its immaculate gardens and stunning communal infinity pool. Perfect for investment, a holiday retreat, or a permanent home, this south-facing townhouse is designed to provide comfort and tranquillity in a picturesque setting.

The townhouse spans three floors, with the ground floor featuring an open-plan sitting-dining room and a separate fully equipped kitchen with a serving hatch. The living room includes a cosy fireplace and opens onto a terrace with beautiful views of the garden and golf course. Upstairs, there are two double bedrooms, one single bedroom, and two bathrooms, including an en-suite in the master bedroom. The master bedroom also boasts a private terrace, ideal for enjoying the views. All bedrooms are equipped with fitted wardrobes, and a guest toilet is conveniently located on the ground floor.

Additional features include a solarium on the top floor, perfect for soaking up the sun, as well as private parking at the front of the property. The townhouse is sold fully furnished, including all white goods, making it ready to move in or rent out. With its prime location near Cuevas del Almanzora, Vera, and beautiful sandy beaches, this property offers an ideal balance of luxury living and accessibility to local attractions.