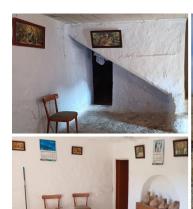

## Деревенский Дом продается в El Puertecico, Almería

39.000€

This cortijo in Huércal-Overa, located in the area of Puertecico, presents an excellent opportunity for those looking for a reform project, once reformed, it offers the possibility of three or four bedrooms and two bathrooms. With approximately  $120m^2$  constructed area, the property sits on a large rustic plot of  $4000m^2$ , which allows for the enjoyment of natural and tranquil surroundings. Most of the land is mountainous, but there is  $200m^2$  of flat land to the front of the house, ideal for creating a garden or recreational area.