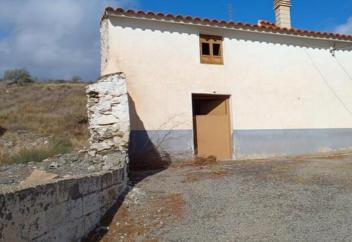

## Деревенский Дом продается в El Puertecico, Almería

39.000€

This cortijo in Huércal-Overa, located in the area of Puertecico, presents an excellent opportunity for those looking for a reform project, once reformed, it offers the possibility of three or four bedrooms and two bathrooms. With approximately  $120m^2$  constructed area, the property sits on a large rustic plot of  $4000m^2$ , which allows for the enjoyment of natural and tranquil surroundings. Most of the land is mountainous, but there is  $200m^2$  of flat land to the front of the house, ideal for creating a garden or recreational area.

The property offers convenient access and benefits from stunning views which enhance its appeal. Furthermore, water and electricity services are available nearby, facilitating a quick and efficient connection.