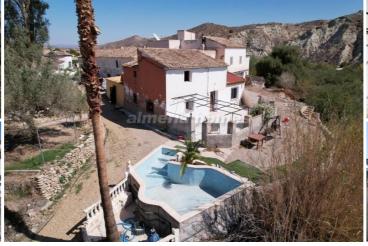

Upon arrival, you'll find a large detached garage of approximately 30 m<sup>2</sup> offering space for storage and parking. By the garage there is a driveway offering ample space for parking. The driveway is flanked by a lovely garden with a mature eucalyptus tree and a rockery border. Across the driveway, there's an above-ground plunge pool with excellent views, as well as a garden area perfect for seating or further landscaping.

At the front of the house, an enclosed marble-paved terrace offers ample seating space and spectacular views. The front door opens into a large entrance hall with traditional wooden beams. To the left is a kitchen that has been newly rendered, and to the right is a double bedroom. Moving further, you enter a spacious living room with a feature fireplace, wooden beams, and a ceiling fan. Off the living room is a small room that could serve as an office, leading to a shower room. There's also an inner hall providing access to a private courtyard and the large master bedroom with an en-suite shower room and air conditioning.