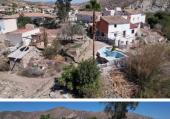

Upon arrival, you'll find a large detached garage of approximately 30 m<sup>2</sup> offering space for storage and parking. By the garage there is a driveway offering ample space for parking. The driveway is flanked by a lovely garden with a mature eucalyptus tree and a rockery border. Across the driveway, there's an above-ground plunge pool with excellent views, as well as a garden area perfect for seating or further landscaping.