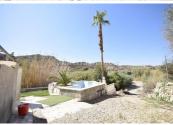

Upon arrival, you'll find a large detached garage of approximately 30 m<sup>2</sup> offering space for storage and parking. By the garage there is a driveway offering ample space for parking. The driveway is flanked by a lovely garden with a mature eucalyptus tree and a rockery border. Across the driveway, there's an above-ground plunge pool with excellent views, as well as a garden area perfect for seating or further landscaping.