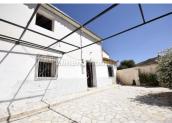

At the front of the house, an enclosed marble-paved terrace offers ample seating space and spectacular views. The front door opens into a large entrance hall with traditional wooden beams. To the left is a kitchen that has been newly rendered, and to the right is a double bedroom. Moving further, you enter a spacious living room with a feature fireplace, wooden beams, and a ceiling fan. Off the living room is a small room that could serve as an office, leading to a shower room. There's also an inner hall providing access to a private courtyard and the large master bedroom with an en-suite shower room and air conditioning.