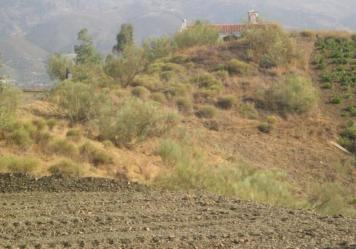

## **земля продается в** Sedella, Málaga

210.000€

This huge plot measures approximately 34,000m2. It is located close to the village of Sedella, twentyfive minutes from the coast and less than an hours drive from Málaga airport. The undulating land has two ruins on it and therefore offers many possibilities for development, especially as the ruins are located quite far away from each other. There are many trees on the land including Almond trees, old Algarrobo trees and old Olive trees. From the site there are panoramic views of the surrounding countryside, the Sierra Almijara mountains and the Sierra Tejeda mountains including the highest mountain in the area la Maroma. The plot is being sold with two electricity connections. Mains Water is available in the track adjacent to the land. A wonderful plot in a peaceful location.