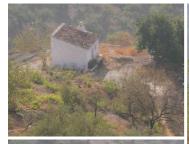

## **земля продается в** Sedella, Málaga

210.000€

This huge plot measures approximately 34,000m2. It is located close to the village of Sedella, twentyfive minutes from the coast and less than an hours drive from Málaga airport. The undulating land has two ruins on it and therefore offers many possibilities for development, especially as the ruins are located quite far away from each other. There are many trees on the land including Almond trees, old Algarrobo trees and old Olive trees. From the site there are panoramic views of the surrounding countryside, the Sierra Almijara mountains and the Sierra Tejeda mountains including the highest mountain in the area la Maroma. The plot is being sold with two electricity connections. Mains Water is available in the track adjacent to the land. A wonderful plot in a peaceful location.