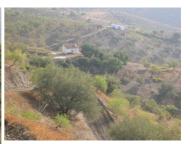

## **земля продается в** Sedella, Málaga

210.000€

This huge plot measures approximately 34,000m2. It is located close to the village of Sedella, twentyfive minutes from the coast and less than an hours drive from Málaga airport. The undulating land has two ruins on it and therefore offers many possibilities for development, especially as the ruins are located quite far away from each other. There are many trees on the land including Almond trees, old Algarrobo trees and old Olive trees. From the site there are panoramic views of the surrounding countryside, the Sierra Almijara mountains and the Sierra Tejeda mountains including the highest mountain in the area la Maroma. The plot is being sold with two electricity connections. Mains Water is available in the track adjacent to the land. A wonderful plot in a peaceful location.