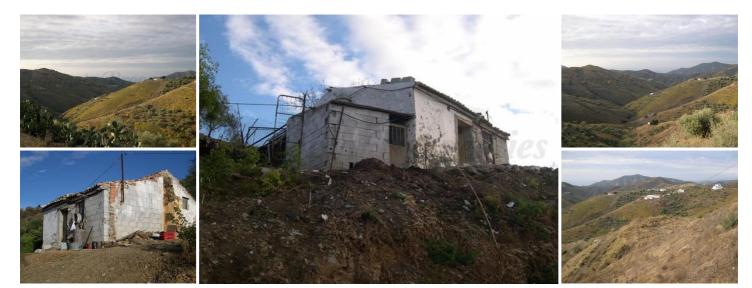

## **земля продается в** Canillas de Albaida, Málaga 372.000€

This plot is appr 29,000m2 and it is accessed by a good track after leaving a tarmacked road. The village of Archez is approximately 5 minutes by car, Canillas de Albaida is approximately 7 minutes and Cómpeta 10 minutes. From the plot there are wonderful views of the surrounding countryside, the Sierra Almijara mountains, the villages and the Mediterranean sea. Water and electricity are on site. A plot with an old cotijo that could be reformed and extended or replaced with a new building. The plot has three parcela numbers and it should be possible to divide the land into three.