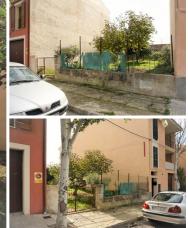

## земля продается в Capdepera, Mallorca

94.500€

Building plot in Capdepera, located at the entrance of the village, and therefore very well connected to the ring road and 10 minutes walking from the center. The plot is completely closed, is completely flat and has some fruit trees. The buildability is 2 dwellings plus a local with the following parameters: zone 11.43 1 apartment per 100 m2 Minimum surface area 200 m2 Minimum facade 10 ml. Occupation of 70%. Volume on land 6 m3. Volume under ground 2 m3. Maximum height 9 mts. Basement + p. Low + 2 floors. Typology of building, continuous. You can build houses, restaurant, offices, sports, religious and hotel use.