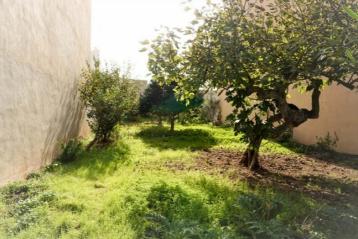

## земля продается в Capdepera, Mallorca

94.500€

Building plot in Capdepera, located at the entrance of the village, and therefore very well connected to the ring road and 10 minutes walking from the center. The plot is completely closed, is completely flat and has some fruit trees. The buildability is 2 dwellings plus a local with the following parameters: zone 11.43 1 apartment per 100 m2 Minimum surface area 200 m2 Minimum facade 10 ml. Occupation of 70%. Volume on land 6 m3. Volume under ground 2 m3. Maximum height 9 mts. Basement + p. Low + 2 floors. Typology of building, continuous. You can build houses, restaurant, offices, sports, religious and hotel use.