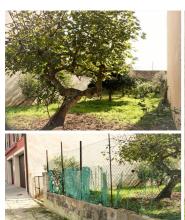

## земля продается в Capdepera, Mallorca

94.500€

Building plot in Capdepera, located at the entrance of the village, and therefore very well connected to the ring road and 10 minutes walking from the center. The plot is completely closed, is completely flat and has some fruit trees. The buildability is 2 dwellings plus a local with the following parameters: zone 11.43 1 apartment per 100 m2 Minimum surface area 200 m2 Minimum facade 10 ml. Occupation of 70%. Volume on land 6 m3. Volume under ground 2 m3. Maximum height 9 mts. Basement + p. Low + 2 floors. Typology of building, continuous. You can build houses, restaurant, offices, sports, religious and hotel use.