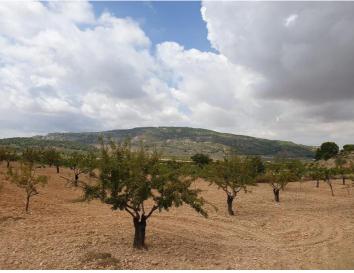

## земля продается в Pinoso, Alicante

28.995€

Plot of 11554 square meters of land with almond trees and incredible views over vineyards and orchards. The plot has more than 10,000 m<sup>2</sup> which means it is a legal building plot for the area and you are allowed to build a house of 230 m<sup>2</sup> with two floors which gives you a total area of 460 m<sup>2</sup> buildable area. Ideal for those who are looking for a quiet location yet less than five minutes drive to the nearest town with all your day-to-day facilities. There is no facilities currently to the plot so you would need to consider solar panels and a water deposit. There is irrigation water available in the area which can be bought subject to availability. We also specialise in helping you design and build your dream home, with over 15 years experience in the area we make it easy for you to realise your dreams. We help you as much or as little as you need and with us you are in the safest hands. If you need more information, please do not hesitate to contact us to arrange a visit, we will be happy to help you!We are specialists in the Costa Blanca and Costa Calida specialising in the Alicante and Murcia Inland regions with a particular emphasis on Elda, Pinoso, Aspe, Elche and surrounding areas. We are an established, well known and trusted company that has built a solid reputation amongst buyers and sellers since we began trading in 2004. We offer a complete service with no hidden charges or surprises, starting with sourcing the property, right through to completion, and an unrivalled after sales service which includes property management, building services, and general help and advice to make your new house a home. With a portfolio of well over 1400 properties for sale, we are confident that we can help, so just let us know your preferred property, budget and location, and we will do the rest.