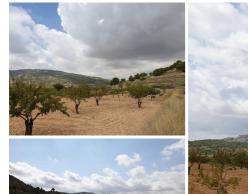

## земля продается в Pinoso, Alicante

28.995€

Plot of 11554 square meters of land with almond trees and incredible views over vineyards and orchards. The plot has more than 10,000 m<sup>2</sup> which means it is a legal building plot for the area and you are allowed to build a house of 230 m<sup>2</sup> with two floors which gives you a total area of 460 m<sup>2</sup> buildable area. Ideal for those who are looking for a quiet location yet less than five minutes drive to the nearest town with all your day-to-day facilities. There is no facilities currently to the plot so you would need to consider solar panels and a water deposit. There is irrigation water available in the area which can be bought subject to availability. We also specialise in helping you design and build your dream home, with over 15 years experience in the area we make it easy for you to realise your dreams. We help you as much or as little as you need and with us you are in the safest hands. If you need more information, please do not hesitate to contact us to arrange a visit, we will be happy to help you!We are specialists in the Costa Blanca and Costa Calida specialising in the Alicante and Murcia Inland regions with a particular emphasis on Elda, Pinoso, Aspe, Elche and surrounding areas. We are an established, well known and trusted company that has built a solid reputation amongst buyers and sellers since we began trading in 2004. We offer a complete service with no hidden charges or surprises, starting with sourcing the property, right through to completion, and an unrivalled after sales service which includes property management, building services, and general help and advice to make your new house a home. With a portfolio of well over 1400 properties for sale, we are confident that we can help, so just let us know your preferred property, budget and location, and we will do the rest.