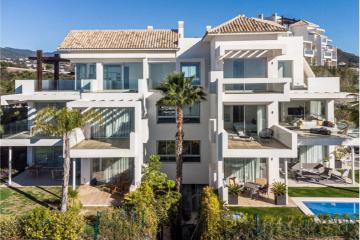

## 3 **спальная комната дуплекс продается в** Benahavis, Málaga

\$80.000€

The project of Marbella Club Hills is located in Benahavís, in the prestigious enclave between the renowned Marbella Club Golf Resort and the iconic Anantara Villa Padierna Palace.

Set on expansive grounds of 158,000m2, the project uses just 10% of the land for construction, thus preserving the natural landscape. This allows residents to enjoy an unspoiled environment and offers magnificent views of the mountains, golf course, the Mediterranean Sea, Gibraltar and the Atlas Mountains in Morocco.

Designed by the renowned firm of Villarroel-Torrico, the project blends modern design and Andalusian charm, incorporating classic elements that harmoniously adapt to the surrounding enclave and natural landscape. Located a 15-minute drive from Puerto Banús and 20 minutes from the heart of Marbella, this gated community offers a quiet lifestyle focused on enjoying nature, privacy and outdoor sports.