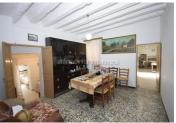

This sizable property boasts seven bedrooms and two bathrooms across a substantial floor area of approx. 327m2, providing abundant room for comfortable living. The ground floor welcomes you with an entrance hall leading to two bedrooms, one of which features an en-suite bathroom, perfect for guests or family members seeking privacy. A generously sized living-dining room and a well-appointed kitchen diner with a fireplace offer inviting spaces for relaxation and culinary pursuits. Two additional interconnected bedrooms and a courtyard accessible from the kitchen create a seamless indoor-outdoor flow. The courtyard further leads to a large storage room and an outside toilet, enhancing the property's practicality. Additionally, the courtyard's access to another street presents the opportunity to convert the space into a garage, complemented by the large storage room—a valuable asset for residents with vehicles or storage needs. Off the kitchen diner there is a hall giving way to a small room with a fireplace and a door leading to the street. This hall then leads to a large utility room / pantry with access to 3 further rooms on the first floor.