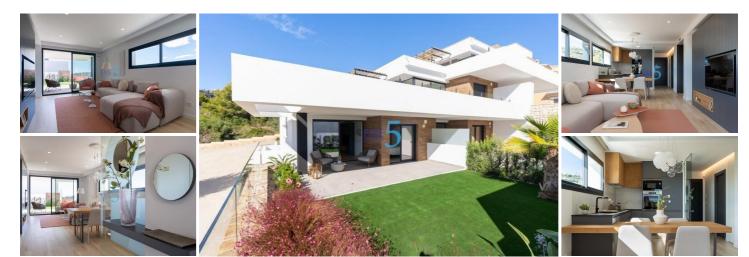

## 2 спальная комната квартира продается в El/Benitachell Poble Nou de Benitatxell, Alicante

454.000€

NEW BUILD RESIDENTIAL IN CUMBRE DEL SOL

New Built modern apartments with 2 bedrooms and 2 bathrooms, kitchen open to the living room, with various models to choose from: terrace and garden on the ground floor apartments, solarium on the top floor.

All properties distributed to make the most of the space, taking advantage of the Mediterranean light and offering a plus of comfort in your day to day.

The equipment in the apartments are also oriented to comfort with under-floor heating, hot and cold air conditioning by conduits with thermostat in the living room, hot water by Altherma system, electrical appliances are included and a project of decoration to give them style and warmness.

The communal areas are designed for relax and enjoy as a family, with pool surrounded by large terraces to enjoy the sun, playground for kids, social club, gardens and parking areas.

Within a short distance to Cala del Llebeig, the urban core of Moraira and all the services that Residential Resort Cumbre del Sol is equipped with.