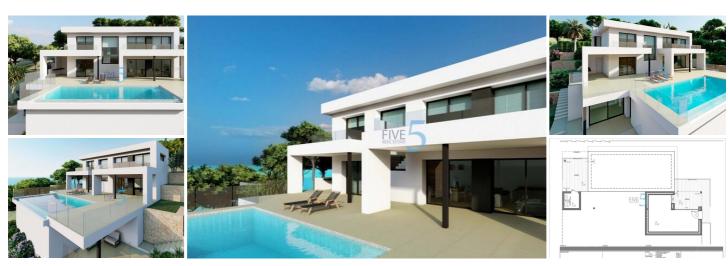

## 3 спальная комната вилла продается в El/Benitachell Poble Nou de Benitatxell, Alicante

2.195.000€

NEW BUILD LUXURY VILLA IN CUMBRE DEL SOL

To relax and get away from it all, surrounded by incredible sea views; it is possible in this exclusive villa located in the Residential Resort Cumbre del Sol.

New Build Luxury villa is distributed over several floors, in open and comfortable spaces, where the interior/exterior limits are crossed and blurred. A project with light colors, wood and lots of natural light from outside.

Access to the house is via the upper floor, with a large hall that houses the stairwell and delimits the two modules of the villa. The 3 bedrooms of this villa are located on this floor. In one wing is the master bedroom, spacious and bright, with a private terrace and a spectacular en-suite bathroom. The other wing houses the other two bedrooms, both with en-suite bathrooms and a large terrace.

On the ground floor is the day time area, a large open kitchen with an impressive island, with a breakfast bench, open view to the porch, a spectacular summer dining area facing the sea, with barbecue and outdoor bathroom. The living-dining room also has an exquisite porch, which further enhances the idea of "living outside" with several seating areas next to the infinity pool and jacuzzi, to enjoy the wonderful sunny days that the Costa Blanca offers without losing sight of the Mediterranean Sea.