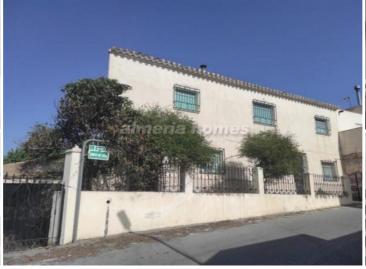

## 6 спальная комната Деревенский Дом продается в Cela, Almería 120.000€

Two storey townhouse for sale in Cela with 6 bedrooms, garden, terrace and garage. The property comprises, on the ground floor hall, kitchen with fireplace, bathroom, living room, 2 bedrooms, distributor, office, this part of the house can also be accessed from the outside through another door since the house has 2 entrance doors from the outside. From the kitchen we have a door that gives us access to the garden, garage area, etc. On the first floor, we have 4 bedrooms, a bathroom and a terrace with magnificent views. The house has a magnificent 350m2 plot next to it where we have a 50m2 garage with a basement, we also have a 40m2 garage and storage room. In the house you can live while renovation work is done to modernize, the entire plot is fenced, has wrought iron gates for vehicle and person access, the property has good access, magnificent views and about 400 meters away is the spring of Cela hot springs in which, due to its dimensions of 50 x 50 meters, we can bathe, swim and practice various water sports, the water has a constant temperature of 24° centigrade all year round and has beneficial properties for health, in the surroundings of the spring there are green areas where you can rest and sunbathe, bars and restaurants where you can taste the magnificent tapas and typical foods of the area, the area is ideal for people who like contact with nature and outdoor sports, in Cela we have all the services necessary for daily life such as a supermarket, bars, medical consultation, library, school, sports and leisure facilities, etc. Just 3 kilometers away is the town of Tíjola where we find supermarkets, pharmacies, a 24-hour medical and emergency center, shops and businesses of all kinds, sports and leisure centers, a magnificent market on Saturdays, etc.