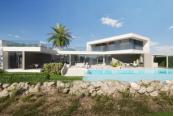

## земля продается в Campo de Golf, Murcia

250.000€

\*1ST LINE GOLF PLOT + PROJECT for sale, for residential use in ALTAONA GOLF, with an area of 1009 m2, rectangular in shape.

With a buildable area of 564,50m2 and and a maximun foor print of 35%. \* Maximum height 6m. and 2 storeys.

\*Please take into account the price includes the plot and the project for this particualr villa. We could give you further details of building cost\*.

Altaona Golf and Country Village, an exclusive and secure residential estate, with 18-hole golf course, paddle, tennis court, with access to kms. of running hiking and cycling tracks; 24 / 7 private security; Club house / Restaurant; New Restaurant open now, and more services opening imminent.