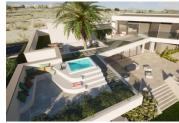

## земля продается в Campo de Golf, Murcia

250.000€

\*1ST LINE GOLF PLOT + PROJECT for sale, for residential use in ALTAONA GOLF, with an area of 1009 m2, rectangular in shape.

With a buildable area of 564,50m2 and and a maximun foor print of 35%. \* Maximum height 6m. and 2 storeys.

\*Please take into account the price includes the plot and the project for this particualr villa. We could give you further details of building cost\*.

Altaona Golf and Country Village, an exclusive and secure residential estate, with 18-hole golf course, paddle, tennis court, with access to kms. of running hiking and cycling tracks; 24 / 7 private security; Club house / Restaurant; New Restaurant open now, and more services opening imminent.