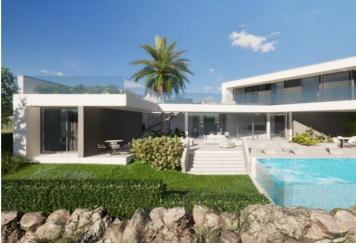

## земля продается в Campo de Golf, Murcia

250.000€

\*1ST LINE GOLF PLOT + PROJECT for sale, for residential use in ALTAONA GOLF, with an area of 1009 m2, rectangular in shape.

With a buildable area of 564,50m2 and and a maximun foor print of 35%. \* Maximum height 6m. and 2 storeys.

\*Please take into account the price includes the plot and the project for this particualr villa. We could give you further details of building cost\*.

Altaona Golf and Country Village, an exclusive and secure residential estate, with 18-hole golf course, paddle, tennis court, with access to kms. of running hiking and cycling tracks; 24 / 7 private security; Club house / Restaurant; New Restaurant open now, and more services opening imminent.