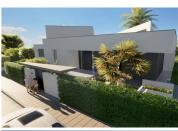

## земля продается в Campo de Golf, Murcia

250.000€

\*1ST LINE GOLF PLOT + PROJECT for sale, for residential use in ALTAONA GOLF, with an area of 1009 m2, rectangular in shape.

With a buildable area of 564,50m2 and and a maximun foor print of 35%. \* Maximum height 6m. and 2 storeys.

\*Please take into account the price includes the plot and the project for this particualr villa. We could give you further details of building cost\*.

Altaona Golf and Country Village, an exclusive and secure residential estate, with 18-hole golf course, paddle, tennis court, with access to kms. of running hiking and cycling tracks; 24 / 7 private security; Club house / Restaurant; New Restaurant open now, and more services opening imminent.