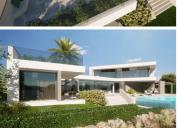

## земля продается в Campo de Golf, Murcia

250.000€

\*1ST LINE GOLF PLOT + PROJECT for sale, for residential use in ALTAONA GOLF, with an area of 1009 m2, rectangular in shape.

With a buildable area of 564,50m2 and and a maximun foor print of 35%. \* Maximum height 6m. and 2 storeys.

\*Please take into account the price includes the plot and the project for this particualr villa. We could give you further details of building cost\*.

Altaona Golf and Country Village, an exclusive and secure residential estate, with 18-hole golf course, paddle, tennis court, with access to kms. of running hiking and cycling tracks; 24 / 7 private security; Club house / Restaurant; New Restaurant open now, and more services opening imminent.