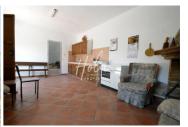

The open plan living and kitchen area are the heart of the home, featuring a stone fireplace and farmhouse charm, they welcome you after a long day to escape and unwind in the coolness of the room.

A simple yet functional bathroom offers modern amenities while maintaining the rustic ambiance.