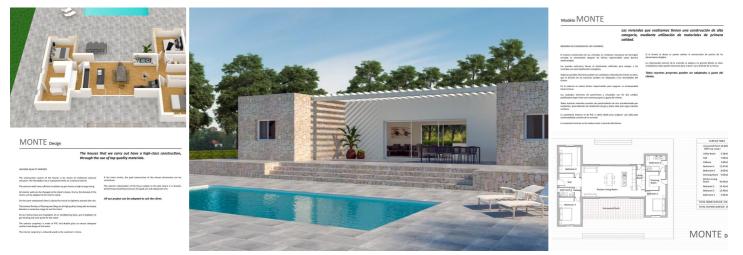

## 3 спальная комната вилла продается в Macisvenda, Murcia

189.950€

New Villa Off Plan, Style "MONTE".

The price includes construction, project fees of senior architect + technical architect direction, building license from town hall, geothecnical studies and concrete tests. This price does not include the purchase of the land, water and electricity connections. We can build this project in Hondon Valley or any of the surrounding areas. We can also provide the plots for you (we have plots in the area with water and electricity conections, or we can build this as "Off Grid" as well, if you prefer. A swimming pool of 8x4 meters + concrete terrace can be added to the project for an extra cost, also a guest "casita", garage or barbecue can be quoted separately (please ask us for a quote without any compromise). Hondon Valley is a very well located area where you have all services and amenities for your day a day living such as shops, bars, lovely restaurants, doctors, school, gym, etc.

- 🛏 3 спальни
- 5.000m<sup>2</sup> Размер участка
- Electricity
- Air conditioner

- 🚝 🛛 2 ванные комнаты
- Garden
- Laundry
- Porch

- 150m<sup>2</sup> Размер сборки
- Fenced
- Chimney

Недвижимость продается Casa Consultants