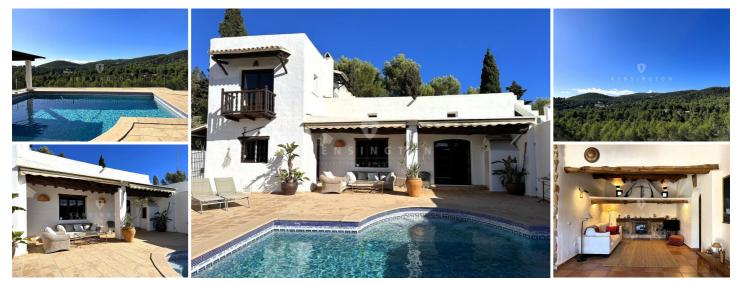

## 5 спальная комната вилла продается в Roca Llisa, Ibiza

3.500.000€

This beautiful traditional finca-style villa is situated on a hill between Cala Llonga and Roca Llisa, next to Ibiza's only golf course.

In front of the property is a lovely spacious terrace with a private swimming pool. Also several covered seating areas and a dining area with outdoor kitchen and BBQ, where you can enjoy cosy gatherings with family and friends, enjoying panoramic views of the surrounding countryside. The main house offers a spacious but charming living/dining room with high ceilings and Sabina wooden beams and a wood burner. The separate kitchen is fully equipped, with direct access to the terrace. There is also a pantry.

In total the villa has four bedrooms and three bathrooms. The master bedroom is located on the first floor and has an en-suite bathroom and a private balcony. The other three bedrooms we find on the ground floor, as well as a bathroom with shower and a guest toilet. All bedrooms are air conditioned and central heating makes the villa suitable for year round use.

The plot is completely fenced and offers many cosy sitting areas where each member of the family will find their favorite spot. In the garden there is a little shed and plenty of space for children to play. There is also a garage with storage. The villa is situated in a quiet rural area between St.Eulalia and Jesus. Its central location makes it easy to reach and both Santa Eulalia and Ibiza Town within a 10 minutes drive.