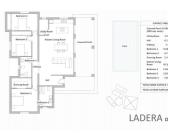

## 3 **спальная комната вилла продается в** Macisvenda, Murcia

290.000€

Modelo LADERA

Les vivindes que realizantes fenens una construcción de citrica categoria, mediante utilización de materiales de primera colleda.

🛏 3 спальни

◆ 5.000m² Размер участка

Fenced

Chimney

🖺 🛮 2 ванные комнаты

Бассейн

Electricity

Porch

<sup>★</sup> 165m² Размер сборки

**☑** Garden

Laundry